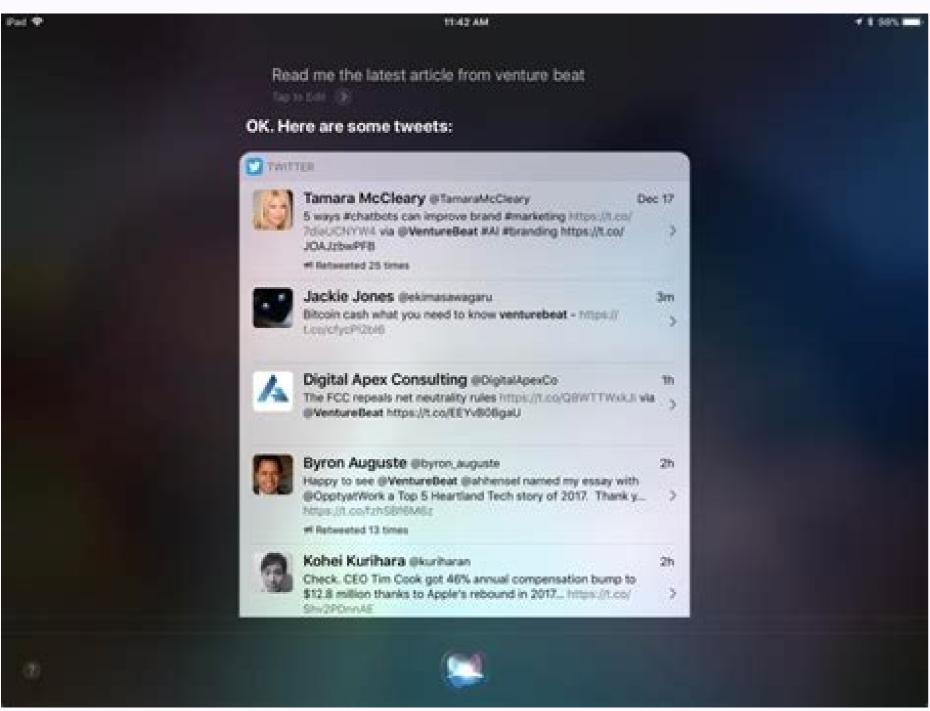

|  | I'm not robot |           |
|--|---------------|-----------|
|  |               | reCAPTCHA |

Continue