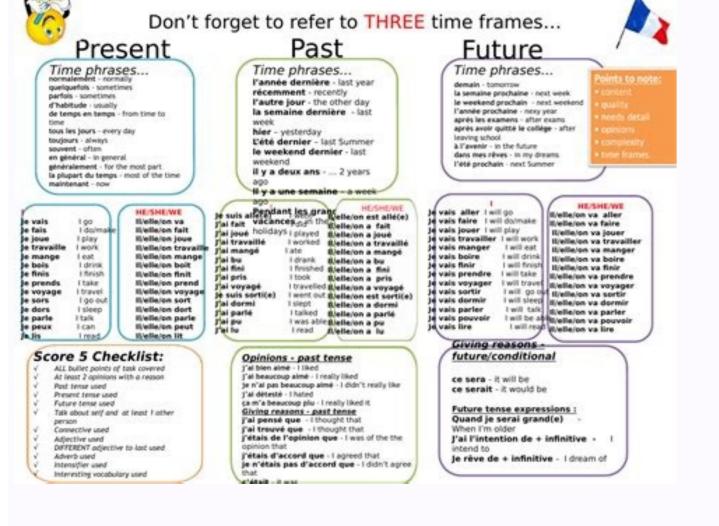

## **Grammar Points**

 To show possession, french uses the word "de" with the following construction: (John's book)...

de

John.